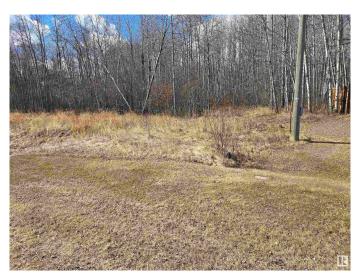

### \$99,000

0 Bedroom, 0.00 Bathroom, Rural on 1.94 Acres

Legends Western Estates, Rural Bonnyville M.D., AB

This 1.94 Acres has an approach already built with a culvert; there is power at the property and natural gas, through North East Gas, [reputed to be some of the cheapest natural gas in Alberta], right at the property. The subdivision is only 10 minutes out of town, located between the Kinosoo Ridge Ski Hill and Cherry Grove. This is a mostly treed lot to allow for a building site with trees surrounding the location of a future home build. The lot is approximately 63 meters across the front and at least 104 meters in length.

#### **Exterior**

Exterior Features Flat Site, Fruit Trees/Shrubs, Level Land, No Back Lane, Ski Hill Nearby