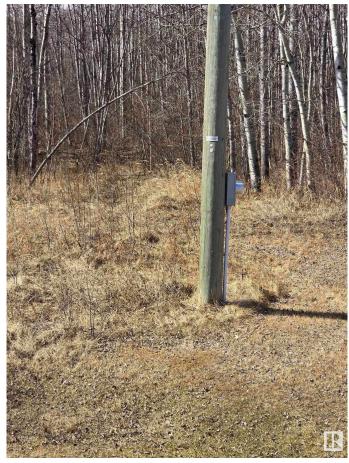

### \$99,000

0 Bedroom, 0.00 Bathroom, Rural on 1.94 Acres

Legends Western Estates, Rural Bonnyville M.D., AB

This 1.94 Acres has an approach already built with a culvert; there is power at the property and natural gas, through North East Gas, [reputed to be some of the cheapest natural gas in Alberta], right at the property. The subdivision is only 10 minutes out of town, located between the Kinosoo Ridge Ski Hill and Cherry Grove. This is a mostly treed lot to allow for a building site with trees surrounding the location of a future home build. The lot is approximately 63 meters across the front and at least 104 meters in length.