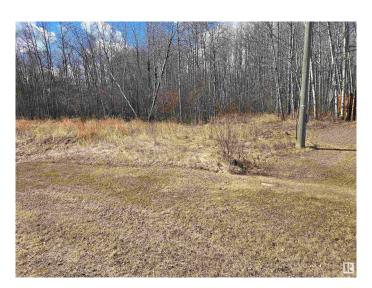

### \$99,000

0 Bedroom, 0.00 Bathroom, Rural on 1.94 Acres

Legends Western Estates, Rural Bonnyville M.D., AB

This 1.94 Acres has an approach already built with a culvert; there is power at the property and natural gas, through North East Gas, [reputed to be some of the cheapest natural gas in Alberta], right at the property. The subdivision is only 10 minutes out of town, located between the Kinosoo Ridge Ski Hill and Cherry Grove. This is a mostly treed lot to allow for a building site with trees surrounding the location of a future home build. The lot is approximately 63 meters across the front and at least 104 meters in length.

### **Exterior**

Exterior Features Flat Site, Fruit Trees/Shrubs, Level Land, No Back Lane, Ski Hill Nearby