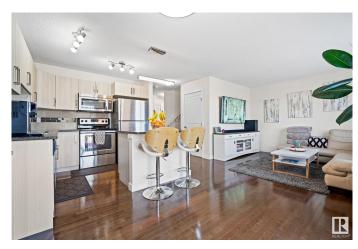

## \$364,900

3 Bedroom, 2.50 Bathroom, 1,446 sqft Condo / Townhouse on 0.00 Acres

Trumpeter Area, Edmonton, AB

Here is your opportunity to won this Absolutely Immaculate Townhome in Trumpeter!!
Complete with 3 bedrooms, a bonus room, upstairs laundry, 3 bathrooms, GORGEOUS kitchen space with stainless appliances, quartz counters, island with eating bar space, a double attached garage AND A FULLY FINISHED BASEMENT!! It is so bright inside, this home is a dream! Private yard and super close to Lois Hole Provincial Park, trails, St. Albert or the West end of Edmonton!

#### **Essential Information**

MLS® # E4433064 Price \$364,900

Bedrooms 3
Bathrooms 2.50

Full Baths 2

Half Baths 1

Square Footage 1,446
Acres 0.00
Year Built 2014

Type Condo / Townhouse

Sub-Type Townhouse