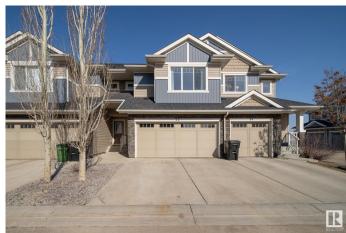

# \$364,900 - 33 2004 Trumpeter Way, Edmonton

MLS® #E4433064

## \$364,900

3 Bedroom, 2.50 Bathroom, 1,446 sqft Condo / Townhouse on 0.00 Acres

Trumpeter Area, Edmonton, AB

Here is your opportunity to won this Absolutely Immaculate Townhome in Trumpeter!!
Complete with 3 bedrooms, a bonus room, upstairs laundry, 3 bathrooms, GORGEOUS kitchen space with stainless appliances, quartz counters, island with eating bar space, a double attached garage AND A FULLY FINISHED BASEMENT!! It is so bright inside, this home is a dream! Private yard and super close to Lois Hole Provincial Park, trails, St. Albert or the West end of Edmonton!

# **Community Information**

Address 33 2004 Trumpeter Way

Area Edmonton

Subdivision Trumpeter Area

City Edmonton
County ALBERTA

Province AB

Postal Code T5S 0J9