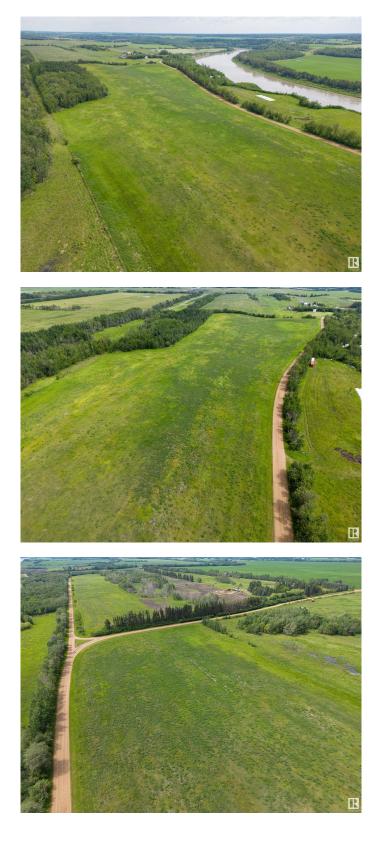

## \$680,000

0 Bedroom, 0.00 Bathroom, Rural on 128.13 Acres

None, Rural Smoky Lake County, AB

Leave the city and come live out your dream of living in the serenity of the country. 128 acres of prime farmland overlooking the North Saskatchewan River on Victoria Trail is the perfect spot to build your dream home! The property has access roads on all three sides with 4 separate approaches. It features the perfect slope for your forever home overlooking the river. All utilities are close by, with two power poles currently on the property. The parcel currently holds 100 acres of pasture with approximately 28 acres of hay. The pasture portion is fenced, and there is a dugout, making it ideal for livestock. In previous years, it was used for grain farming with #1 and #2 soil. River access is within easy reach just across the road, and itâ€<sup>™</sup>s only 50 minutes from Fort Saskatchewan. The nearest town is Smoky Lake, where you can find shopping, schools, and the hospital, as well as a golf course and many lakes to enjoy no matter the season!