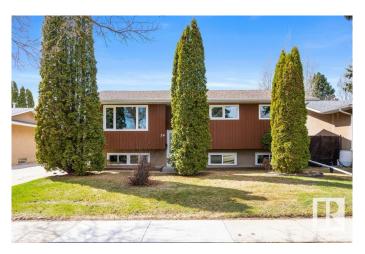

## \$399,900

5 Bedroom, 2.50 Bathroom, 1,208 sqft Single Family on 0.00 Acres

Lacombe Park, St. Albert, AB

Home ownership awaits you! Check out this three plus bedroom Bi-level with over 1200 sq ft. plus three bathrooms. Located in Lacombe Park, close to walking trails, Lacombe Park man made lake, schools, shopping and more. Many upgrades have been completed such as: Windows except the patio doors (approx. 2019), Furnace-hotwater tank (approx. 2024), laminate floor (living room, dining room, and hallway) along with maintenance free fencing. The double car garage completes this package.

## **Essential Information**

MLS® # E4432889 Price \$399,900

Bedrooms 5

Bathrooms 2.50

Full Baths 2

Half Baths 1

Square Footage 1,208

Acres 0.00 Year Built 1973

Type Single Family

Sub-Type Detached Single Family

Style Bi-Level Status Active

# **Community Information**

Address 24 Langley Avenue

Area St. Albert

Subdivision Lacombe Park

City St. Albert
County ALBERTA

Province AB

Postal Code T8N 2B6