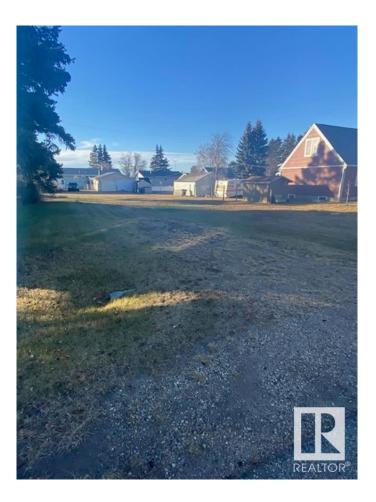

#### \$80,000

0 Bedroom, 0.00 Bathroom, Single Family on 0.00 Acres

Josephburg, Josephburg, AB

Vacant Lot in the hamlet of Josephburg. Only minutes to Fort Saskatchewan (6.5 km west). Utilities such as power, gas, water & sewer are at the lot because a house was there previously and has since been removed. Items currently sitting on the lot are not included in the sale (Unless negotiated into the deal). The lot size is 60' x 120' or 18.3m x 36.6m. This is your opportunity to build your DREAM home in the lovely community of Josephburg. The best of both worlds - live in a small community and enjoy all the city amenities of Fort Saskatchewan.