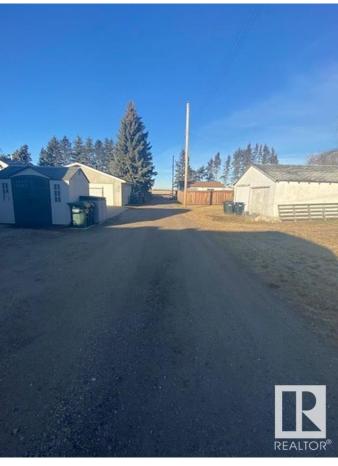

#### \$80,000

0 Bedroom, 0.00 Bathroom, Single Family on 0.00 Acres

Josephburg, Josephburg, AB

Vacant Lot in the hamlet of Josephburg. Only minutes to Fort Saskatchewan (6.5 km west). Utilities such as power, gas, water & sewer are at the lot because a house was there previously and has since been removed. Items currently sitting on the lot are not included in the sale (Unless negotiated into the deal). The lot size is 60' x 120' or 18.3m x 36.6m. This is your opportunity to build your DREAM home in the lovely community of Josephburg. The best of both worlds - live in a small community and enjoy all the city amenities of Fort Saskatchewan.