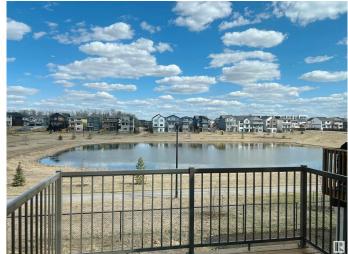

# \$768.800

6 Bedroom, 4.00 Bathroom, 1,916 sqft Single Family on 0.00 Acres

The Uplands, Edmonton, AB

Welcome to this beautifully designed open-to-above ceiling home offering an abundance of natural light and breathtaking pond views. This rare walkout property backs directly onto the water, providing serene views and direct access to nature from your own backyard. The main floor features a spacious bedroom and a full bathroomâ€"perfect for guests or multi-generational living. Downstairs, the fully finished legal basement boasts two oversized bedrooms, a separate entrance, and a complete setup ideal for rental income or extended family. Don't miss this incredible opportunity for luxurious living with income potential in a prime location!

# Interior

Interior Features ensuite bathroom

Appliances Dishwasher-Built-In, Garage Control, Garage Opener, Microwave Hood

Fan, Stove-Electric, Dryer-Two, Refrigerators-Two, Washers-Two,

Dishwasher-Two, Microwave Hood Fan-Two