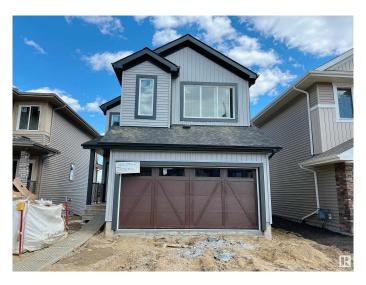

# \$768.800

6 Bedroom, 4.00 Bathroom, 1,916 sqft Single Family on 0.00 Acres

The Uplands, Edmonton, AB

Welcome to this beautifully designed open-to-above ceiling home offering an abundance of natural light and breathtaking pond views. This rare walkout property backs directly onto the water, providing serene views and direct access to nature from your own backyard. The main floor features a spacious bedroom and a full bathroomâ€"perfect for guests or multi-generational living. Downstairs, the fully finished legal basement boasts two oversized bedrooms, a separate entrance, and a complete setup ideal for rental income or extended family. Don't miss this incredible opportunity for luxurious living with income potential in a prime location!

#### **Exterior**

Exterior Wood, Vinyl

Exterior Features Landscaped, Playground Nearby, Ravine View

Roof Asphalt Shingles

Construction Wood, Vinyl

Foundation Concrete Perimeter