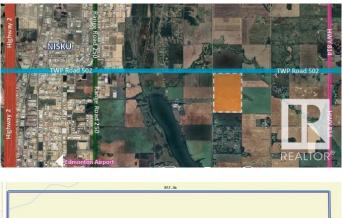

# \$1,200,000 - 50097 Rr 244, Rural Leduc County

MLS® #E4432730

## \$1,200,000

0 Bedroom, 0.00 Bathroom, Rural on 79.83 Acres

None, Rural Leduc County, AB

Prime Land for Sale – Build or Invest This beautiful parcel is up for grabs—buy it on its own or combine it with the adjoining 1/4 section. Located just 2 km east of Nisku on Airport Road, it sits perfectly between Beaumont and Leduc. The land currently brings in \$80/acre in annual income. You may be permitted to build 2 primary plus 2 secondary houses on this property. Hard-to-beat location with quick access to EIA, QE2, Leduc, Nisku, Beaumont, and South Edmonton.