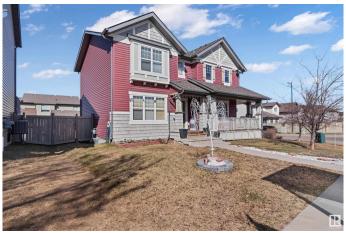

# \$419,000 - 2176 32 Street, Edmonton

MLS® #E4432445

#### \$419.000

2 Bedroom, 3.50 Bathroom, 1,092 sqft Single Family on 0.00 Acres

Laurel, Edmonton, AB

This former Showhome built in 2009 is a great starter home for an individual, a small family or someone looking to invest. Walk in to your cozy living and dining room and carry on towards your functional kitchen in the back of the house overlooking the yard. Listen to your music on the built in speaker system! Two primary bedrooms upstairs with full bathrooms and walk in closets! The basement is fully finished with a full bathroom and rec space that is currently used as a bedroom. The backyard has a deck, a functional fenced yard and a double detached garage. Close to public transport, Anthony Henday and the Whitemud. A/C for those hot summer days!

#### **Exterior**

Exterior Wood, Vinyl

Exterior Features Corner Lot, Fenced, Public Transportation

Roof Asphalt Shingles

Construction Wood, Vinyl

Foundation Concrete Perimeter