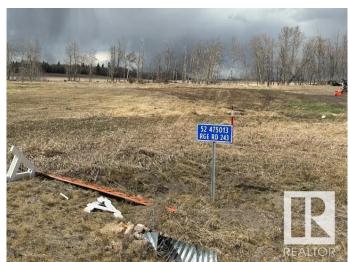

## \$159,900

0 Bedroom, 0.00 Bathroom, Rural on 4.35 Acres

Pineridge Downs, Rural Wetaskiwin County, AB

Build your dream home on this 4.35 acre lot located in Pineridge Downs, East of Millet. Great location, close to pavement, easy commute to Leduc and EIA. Power and gas at property line.