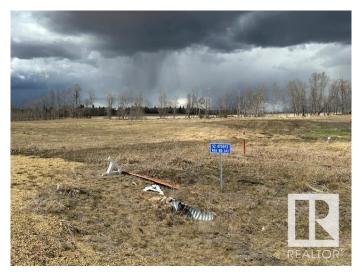

## \$159,900

0 Bedroom, 0.00 Bathroom, Rural on 4.35 Acres

Pineridge Downs, Rural Wetaskiwin County, AB

Build your dream home on this 4.35 acre lot located in Pineridge Downs, East of Millet. Great location, close to pavement, easy commute to Leduc and EIA. Power and gas at property line.