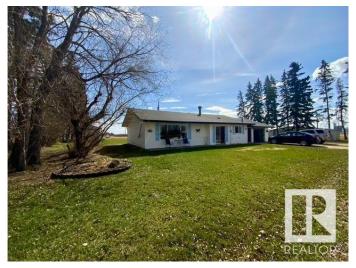

## \$349,900

3 Bedroom, 1.00 Bathroom, 1,139 sqft Rural on 2.82 Acres

None, Rural Wetaskiwin County, AB

Are You Dreaming of an Acreage Lifestyle within City Limits? PERFECT STARTER ACREAGE situated on 2.82 acres just outside of Wetaskiwin, approximately 30 min. to the Edm. Int Airport. You will enjoy the bright & spacious layout of this 3 BEDROOM BUNGALOW with main level living. Kitchen is functional with 3 appliances & dining room w/ patio doors. Living room has laminate flooring, main 4-pc bath & ample storage closets. Single attached garage with heat & laundry facilities. Yard is partially fenced with several sheds/ work shop and fire pit. A Perfect Acreage to call your own!

## **Exterior**

Exterior Wood

Exterior Features Cross Fenced, Golf Nearby, Landscaped, Shopping Nearby, Treed Lot

Construction Wood Foundation Slab