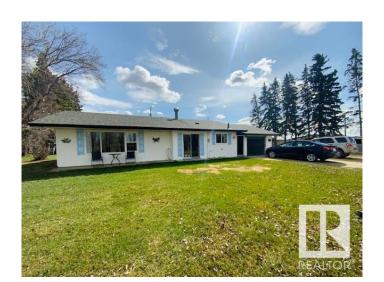

## \$349,900

3 Bedroom, 1.00 Bathroom, 1,139 sqft Rural on 2.82 Acres

None, Rural Wetaskiwin County, AB

Are You Dreaming of an Acreage Lifestyle within City Limits? PERFECT STARTER ACREAGE situated on 2.82 acres just outside of Wetaskiwin, approximately 30 min. to the Edm. Int Airport. You will enjoy the bright & spacious layout of this 3 BEDROOM BUNGALOW with main level living. Kitchen is functional with 3 appliances & dining room w/ patio doors. Living room has laminate flooring, main 4-pc bath & ample storage closets. Single attached garage with heat & laundry facilities. Yard is partially fenced with several sheds/ work shop and fire pit. A Perfect Acreage to call your own!

## **Exterior**

Exterior Wood

Exterior Features Cross Fenced, Golf Nearby, Landscaped, Shopping Nearby, Treed Lot

Construction Wood Foundation Slab