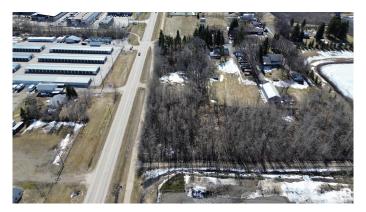

#### \$330,000

0 Bedroom, 0.00 Bathroom, Land Commercial on 0.00 Acres

Old Town\_STPL, Stony Plain, AB

Prime location Treed 1 Acre parcel in Stony Plain Zoned C-3 Central Mixed district located on 43 AVE and 50th Street. Utilities at property line. Lot dimentions are 135 feet by 328 feet.