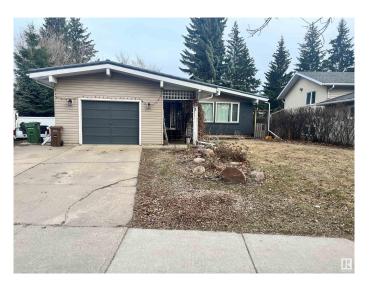

## \$474,900

5 Bedroom, 2.00 Bathroom, 1,131 sqft Single Family on 0.00 Acres

Forest Lawn (St. Albert), St. Albert, AB

Visit the Listing Brokerage (and/or listing REALTOR®) website to obtain additional information. 4 level split located in highly sought after mature area, well treed and close to parks, trails and schools. Hardwood floors in main living area, tile bathrooms newer carpet in lower level bedroom, large fenced yard loaded with trees and annual flowers and plants. Maintenance free deck, forever metal roof. Gas fireplace. Single car garage insulated and drywalled.

# **Exterior**

Exterior Wood, Vinyl

Exterior Features Fenced, Fruit Trees/Shrubs, Landscaped, Public Transportation,

Schools, Shopping Nearby

Roof Metal

Construction Wood, Vinvl

Foundation Concrete Perimeter