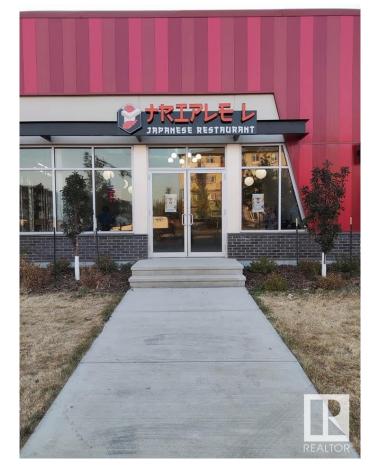

### \$350,000

0 Bedroom, 0.00 Bathroom, Business on 0.00 Acres

Tamarack, Edmonton, AB

Turnkey Japanese Restaurant â€" Prime Location, Fully Equipped & Ready to Operate Discover an exceptional opportunity to own a fully licensed and operational Japanese restaurant in a high-traffic, sought-after location. This beautifully designed space blends traditional Japanese aesthetics with modern elegance, offering a warm and inviting atmosphere that keeps customers coming back. Step into a turnkey business complete with a fully equipped kitchen, sushi bar, and spacious dining area featuring authentic decor, ambient lighting, and premium finishes. With a proven track record of consistent foot traffic and strong local following, this restaurant is ideal for entrepreneurs, chefs, or investors looking to enter or expand in the vibrant dining scene.

#### **Essential Information**

MLS® # E4432112 Price \$350,000

Bathrooms 0.00
Acres 0.00
Year Built 2015

Type Business

Status Active