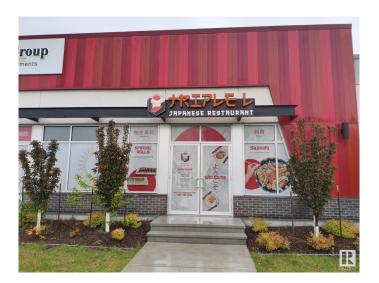

### \$350,000

0 Bedroom, 0.00 Bathroom, Business on 0.00 Acres

Tamarack, Edmonton, AB

Turnkey Japanese Restaurant â€" Prime Location, Fully Equipped & Ready to Operate Discover an exceptional opportunity to own a fully licensed and operational Japanese restaurant in a high-traffic, sought-after location. This beautifully designed space blends traditional Japanese aesthetics with modern elegance, offering a warm and inviting atmosphere that keeps customers coming back. Step into a turnkey business complete with a fully equipped kitchen, sushi bar, and spacious dining area featuring authentic decor, ambient lighting, and premium finishes. With a proven track record of consistent foot traffic and strong local following, this restaurant is ideal for entrepreneurs, chefs, or investors looking to enter or expand in the vibrant dining scene.

#### **Essential Information**

MLS® # E4432112 Price \$350,000

Bathrooms 0.00
Acres 0.00
Year Built 2015

Type Business

Status Active