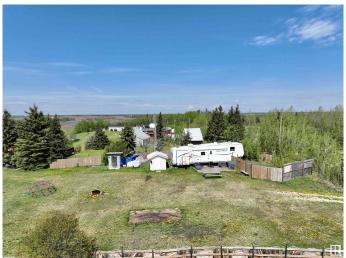

## \$59,900

0 Bedroom, 0.00 Bathroom, Rural on 0.50 Acres

Crestview Beach, Rural St. Paul County, AB

Escape to Crestview Beach at Lower Therien Lakeâ€"Your Perfect Lake View Getaway! This beautifully kept ½ acre lot boasts stunning lake views, a well-maintained RV included in the price. The family-friendly lake is perfect for swimming, boating, and soaking up the sun. A spacious patio, dog run, and storage shed add extra comfort and convenience. With a new 100 amp power panel, 3 RV hookups, and natural gas nearby, future development is simpleâ€"bring your plans or just relax. Only 15 minutes from St. Paul and 1.5 hours from Edmonton, this slice of lake life is both accessible and serene. Make unforgettable memories this summer and for years to come!

#### **Exterior**

Exterior Features Boating, Lake View, Low Maintenance Landscape, Not Landscaped,

Recreation Use