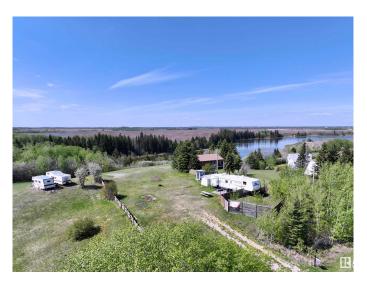

## \$59,900

0 Bedroom, 0.00 Bathroom, Rural on 0.50 Acres

Crestview Beach, Rural St. Paul County, AB

Escape to Crestview Beach at Lower Therien Lakeâ€"Your Perfect Lake View Getaway! This beautifully kept ½ acre lot boasts stunning lake views, a well-maintained RV included in the price. The family-friendly lake is perfect for swimming, boating, and soaking up the sun. A spacious patio, dog run, and storage shed add extra comfort and convenience. With a new 100 amp power panel, 3 RV hookups, and natural gas nearby, future development is simpleâ€"bring your plans or just relax. Only 15 minutes from St. Paul and 1.5 hours from Edmonton, this slice of lake life is both accessible and serene. Make unforgettable memories this summer and for years to come!

#### **Exterior**

Exterior Features Boating, Lake View, Low Maintenance Landscape, Not Landscaped,

Recreation Use