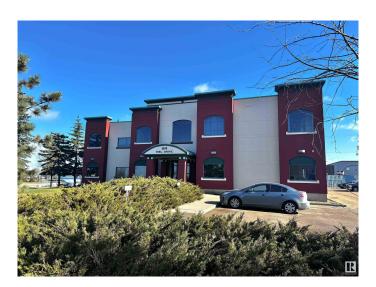

# \$0 - 64 Riel Drive, St. Albert

MLS® #E4432070

#### \$0

0 Bedroom, 0.00 Bathroom, Office on 0.00 Acres

Riel Business Park, St. Albert, AB

Available as a month to month lease with no term required. Relocate your office to Riel Park. This main floor office offers 1,248 sq.ft and is ideal for accounting, legal, medical, and any other business use seeking a quality newer building with upgraded amenities. Many large bright windows wrap the space. Ample parking with 1 stall per office and ample visitor and unrestricted street parking. This private corner office offers an opportunity to be up an running in no time as this space is turn key. Reasonable operating costs. Roof top RTU offers comfortable AC for cooling. Building under new management with new FOB access, Cameras and other common area improvements. Flexible lease terms for any business needing month to month flexibility.