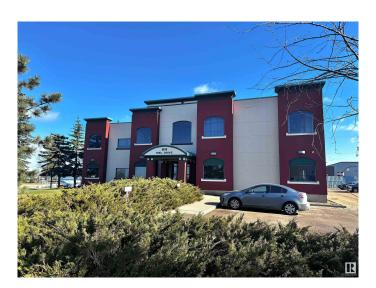

## \$0 - 3 64 Riel Drive, St. Albert

MLS® #E4432070

#### \$0

0 Bedroom, 0.00 Bathroom, Office on 0.00 Acres

Riel Business Park, St. Albert, AB

Available as a month to month lease with no term required. Relocate your office to Riel Park. This main floor office offers 1,248 sq.ft and is ideal for accounting, legal, medical, and any other business use seeking a quality newer building with upgraded amenities. Many large bright windows wrap the space. Ample parking with 1 stall per office and ample visitor and unrestricted street parking. This private corner office offers an opportunity to be up an running in no time as this space is turn key. Reasonable operating costs. Roof top RTU offers comfortable AC for cooling. Building under new management with new FOB access, Cameras and other common area improvements. Flexible lease terms for any business needing month to month flexibility.

## **Community Information**

Address 3 64 Riel Drive

Area St. Albert

Subdivision Riel Business Park

City St. Albert
County ALBERTA

Province AB

Postal Code T8N 4A4

## **Exterior**

Exterior Stucco, Concrete
Roof Tar & Drawel
Construction Stucco, Concrete