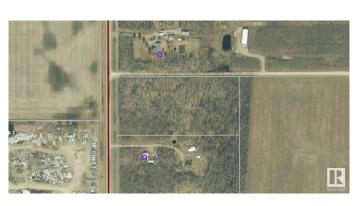

#### \$99,900

0 Bedroom, 0.00 Bathroom, Rural on 6.20 Acres

None, Rural Bonnyville M.D., AB

6+ acres less than a mile to town. Fully treed lot is ready for your dream house and or shop. Easy access to Hwy 660 and 41, all on paved roads.

#### **Community Information**

| Address     | 61409 Rg Rd 455       |
|-------------|-----------------------|
| Area        | Rural Bonnyville M.D. |
| Subdivision | None                  |
| City        | Rural Bonnyville M.D. |
| County      | ALBERTA               |
| Province    | AB                    |
| Postal Code | T9N 2G9               |
|             |                       |