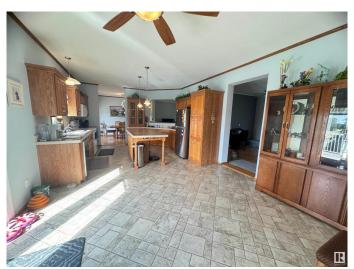

## \$499,000

3 Bedroom, 2.00 Bathroom, 2,042 sqft Rural on 8.53 Acres

None, Rural Westlock County, AB

Enjoy peaceful country living in this efficient and well-maintained 2009 bungalow on 8.53 acres, just minutes off the highway and close to beautiful lakes! This 3 bedroom, 2 bathroom home features an open-concept design with a spacious kitchen, cozy gas fireplace, main floor laundry, and air conditioning for year-round comfort. The good-sized bedrooms all offer large closets, and the primary suite includes a luxurious 5-piece ensuite. Step out onto the huge deck with a covered area and take in the stunning field views. Upgraded insulation makes this home super efficient. Plus, a fully insulated and heated 25'x40' shop is perfect for storage or projects. The perfect mix of comfort, space, and convenience!

## Interior

Interior Features ensuite bathroom

Heating Forced Air-1, Natural Gas

Stories 1

Has Basement Yes

Basement None, No Basement