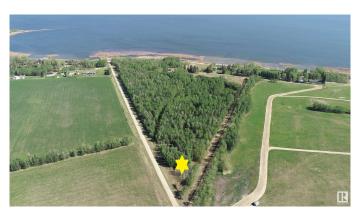

## \$184,000

0 Bedroom, 0.00 Bathroom, Rural on 6.61 Acres

None, Rural Lac Ste. Anne County, AB

40 MINUTES WEST OF EDMONTON ON THE SOUTH SHORE OF LAC STE ANNE IS WHERE YOU WILL FIND THIS TREED 6.61 ACRE PROPERTY JUST STEPS FROM THE LAKE AND WITH LOTS OF OPTIONS TO LOCATE YOUR NEW HOME, OR YOU MAY JUST WANT TO HAVE A GET-AWAY SPOT FOR THE RV. THERE ARE VARIOUS LOCATIONS AVAILABLE TO ACCESS THE LAKE. THERE ARE ALSO OTHER ATTACHED LOTS FOR SALE AS WELL, SO YOU CAN EXPAND YOUR VISION IF NEED BE. PLEASE CHECK THE PHOTOS FOR THE ADDITIONAL LOTS AND SIZES THAT ARE AVAILABLE. POWER AND GAS AT PROPERTY LINE.

#### **Exterior**

Exterior Features Boating, Flat Site, Schools, Shopping Nearby, Treed Lot