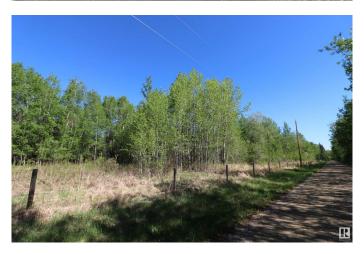

## \$184,000

0 Bedroom, 0.00 Bathroom, Rural on 6.61 Acres

None, Rural Lac Ste. Anne County, AB

40 MINUTES WEST OF EDMONTON ON THE SOUTH SHORE OF LAC STE ANNE IS WHERE YOU WILL FIND THIS TREED 6.61 ACRE PROPERTY JUST STEPS FROM THE LAKE AND WITH LOTS OF OPTIONS TO LOCATE YOUR NEW HOME, OR YOU MAY JUST WANT TO HAVE A GET-AWAY SPOT FOR THE RV. THERE ARE VARIOUS LOCATIONS AVAILABLE TO ACCESS THE LAKE. THERE ARE ALSO OTHER ATTACHED LOTS FOR SALE AS WELL, SO YOU CAN EXPAND YOUR VISION IF NEED BE. PLEASE CHECK THE PHOTOS FOR THE ADDITIONAL LOTS AND SIZES THAT ARE AVAILABLE. POWER AND GAS AT PROPERTY LINE.

#### **Exterior**

Exterior Features Boating, Flat Site, Schools, Shopping Nearby, Treed Lot