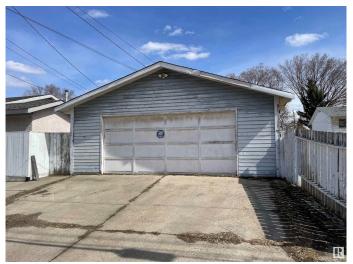

cated in the Heart of Lauderdale! This property is perfectly positioned on a quiet, family-friendly street, offering both privacy and strong builder vibes. Sitting on a generously sized lot with excellent land use potential, its an ideal opportunity for savvy investors or future redevelopment. This property includes a double detached garage, existing home ( no warranties or representation). Looking to build? This one offers endless potential- well matured neighborhood!! Close to all amenities, schools, parks, shopping and dining!

## **Essential Information**

MLS® # E4431886 Price \$274,900

Bathrooms 0.00 Acres 0.00

Type Single Family

Sub-Type Vacant Lot/Land

Style Bungalow

Status Active

## **Community Information**

Address 12816 103 Street

Area Edmonton
Subdivision Lauderdale







City Edmonton
County ALBERTA

Province AB

Postal Code T5E 4M1

### **Amenities**

Parking Double Garage Detached

## **Exterior**

Exterior Features Back Lane, Fenced, Playground Nearby, Public Transportation, Schools,

**Shopping Nearby** 

#### **Additional Information**

Date Listed April 18th, 2025

Days on Market 14

Zoning Zone 01

DATA IS DEEMED RELIABLE BUT IS NOT GUARANTEED ACCURATE BY THE REALTORS® ASSOCIATION OF EDMONTON. COPYRIGHT 2025 BY THE REALTORS® ASSOCIATION OF EDMONTON. ALL RIGHTS RESERVED. Trademarks are owned or controlled by the Canadian Real Estate Association (CREA) and identify real estate professionals who are members of CREA (REALTOR®, REALTORS®) and/or the quality of services they provide (MLS®, Multiple Listing Service®)

Listing information last updated o