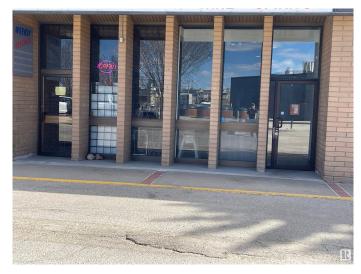

#### \$236,800

0 Bedroom, 0.00 Bathroom, Business on 0.00 Acres

None, Spruce Grove, AB

The 1750 sqft LIQUOR store located to high exposure spot in SPRUCE GROVE. This one established long time under same owner, and lots of repeat clientele. High sales number and just has newer reno completed. Lots of parking and great opportunity.