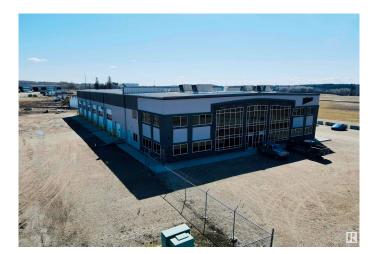

#### \$0

0 Bedroom, 0.00 Bathroom, Office on 0.00 Acres

Drayton Valley, Drayton Valley, AB

Conveniently located in Brazeau Business Park in Drayton Valley, this property offers 2,467 sq ft of office space with options for drive through shop use (two, 100'x22' bays with 16'x16' overhead doors), and a gated/secured yard. The FURNISHED office space has 4 offices, storage, a washroom, and a kitchen area. Additionally, a full drive-thru wash bay - 100'x25' is available for use. The office space includes half the upstairs portion of the building.