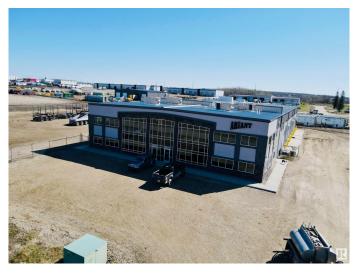

#### \$0

0 Bedroom, 0.00 Bathroom, Office on 0.00 Acres

Drayton Valley, Drayton Valley, AB

Conveniently located in Brazeau Business Park in Drayton Valley, this property offers 2,467 sq ft of office space with options for drive through shop use (two, 100'x22' bays with 16'x16' overhead doors), and a gated/secured yard. The FURNISHED office space has 4 offices, storage, a washroom, and a kitchen area. Additionally, a full drive-thru wash bay - 100'x25' is available for use. The office space includes half the upstairs portion of the building.