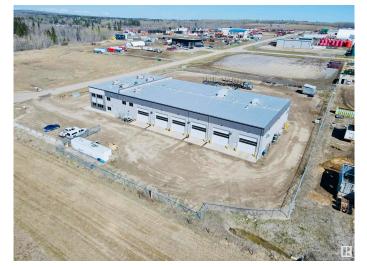

#### \$0

0 Bedroom, 0.00 Bathroom, Office on 0.00 Acres

Drayton Valley, Drayton Valley, AB

Conveniently located in Brazeau Business Park in Drayton Valley, this property offers 2,467 sq ft of office space with options for drive through shop use (two, 100'x22' bays with 16'x16' overhead doors), and a gated/secured yard. The FURNISHED office space has 4 offices, storage, a washroom, and a kitchen area. Additionally, a full drive-thru wash bay - 100'x25' is available for use. The office space includes half the upstairs portion of the building.