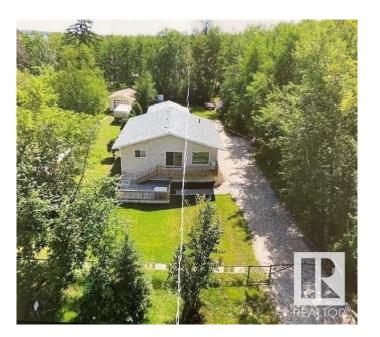

## \$349,000

2 Bedroom, 1.00 Bathroom, 1,022 sqft Rural on 0.23 Acres

Nakamun Park, Rural Lac Ste. Anne County, AB

Here is a charmer bungalow, set nicely in the Summer Village of Nakamun Park, walking distance to the lake through the nicely trimmed path through the park reserve at the back. This home has been well cared for inside and out. Large deck off back, gravel driveway front to back with RV/trailer site set up at the rear with full hookups. Inside the home is an open floor plan, spacious kitchen with eat up bar, cozy living room, coffee bar area with wine fridge, 2 very good size bedrooms and a full bath. The detached garage is behind the house and has a single door but double size inside and is fully insulated. Plenty of room for the recreational toys one needs for the recreation living!! Enjoy the sun all day on either the front deck or the back deck. Nakamun Park offers fishing/boating/stand up paddle boarding and much more. General store close by for all those forgotten items. This is nicely set up for year round living and only 45 minutes to Edmonton.

#### **Essential Information**

MLS® # E4431684 Price \$349,000

Bedrooms 2

Bathrooms 1.00

Full Baths 1

Square Footage 1,022

Acres 0.23 Year Built 2016 Type Rural

Sub-Type Detached Single Family

Style Bungalow

Status Active

# **Community Information**

Address 5068 5 Street

Area Rural Lac Ste. Anne County

Subdivision Nakamun Park

City Rural Lac Ste. Anne County

County ALBERTA

Province AB

Postal Code T0E 1V0

Exterior Wood

Exterior Features Lake Access Property, Landscaped, Park/Reserve, Recreation Use

Construction Wood

Foundation Concrete Perimeter