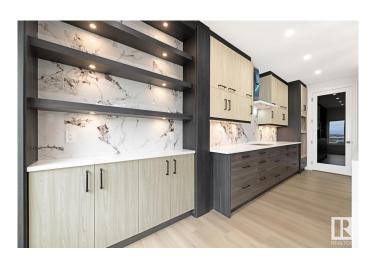

# \$739,900

5 Bedroom, 4.50 Bathroom, 2,638 sqft Rural on 0.12 Acres

Churchill Meadow, Rural Leduc County, AB

2638 SQ.FT, a perfect blend of Style, Space, and Functionality! REGULAR 28 POCKET LOT, 5 Bedrooms, 4.5 Bath, (including 4 EN-SUITES), TWO SEPARATE LIVING AREAS + BONUS ROOM, Open to above design, MAIN FLOOR BEDROOM WITH FULL BATH, SPICE KITCHEN, Deck with glass railing, FINISHED & PAINTED GARAGE, Electric Fireplace, LED Lighting & Modern Finishing, ALL FLOORS 9-FT CEILING, AND LOT MORE!! Unfinished basement with Permit & Side Entrance, ready for future development! Facing luxury estate homes, adding prestige & value to the location. Close to airport, schools, shopping & recreation.

# **Amenities**

Features Ceiling 9 ft., Deck, Guest Suite, See Remarks, Natural Gas BBQ

Hookup, Natural Gas Stove Hookup, 9 ft. Basement Ceiling

# Interior

Interior Features ensuite bathroom

Heating Forced Air-1, Natural Gas

Fireplace Yes Stories 2

Has Basement Yes

Basement See Remarks, Unfinished