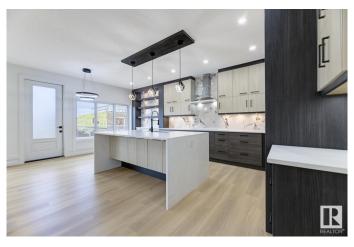

# \$739,900

5 Bedroom, 4.50 Bathroom, 2,638 sqft Rural on 0.12 Acres

Churchill Meadow, Rural Leduc County, AB

2638 SQ.FT, a perfect blend of Style, Space, and Functionality! REGULAR 28 POCKET LOT, 5 Bedrooms, 4.5 Bath, (including 4 EN-SUITES), TWO SEPARATE LIVING AREAS + BONUS ROOM, Open to above design, MAIN FLOOR BEDROOM WITH FULL BATH, SPICE KITCHEN, Deck with glass railing, FINISHED & PAINTED GARAGE, Electric Fireplace, LED Lighting & Modern Finishing, ALL FLOORS 9-FT CEILING, AND LOT MORE!! Unfinished basement with Permit & Side Entrance, ready for future development! Facing luxury estate homes, adding prestige & value to the location. Close to airport, schools, shopping & recreation.

# **Amenities**

Features Ceiling 9 ft., Deck, Guest Suite, See Remarks, Natural Gas BBQ

Hookup, Natural Gas Stove Hookup, 9 ft. Basement Ceiling

# Interior

Interior Features ensuite bathroom

Heating Forced Air-1, Natural Gas

Fireplace Yes Stories 2

Has Basement Yes

Basement See Remarks, Unfinished