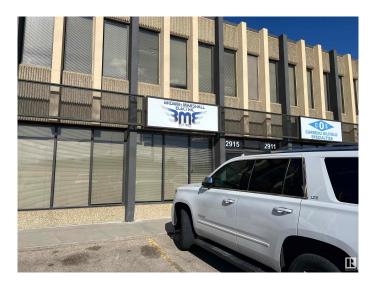

## **\$849,000 - 2915 Parsons Road, Edmonton**

MLS® #E4431600

## \$849,000

0 Bedroom, 0.00 Bathroom, Industrial on 0.00 Acres

Parsons Industrial, Edmonton, AB

For Sale Great frontage off of Parsons road. Easy access to Whitemud and Anthony Henday Good sized bay with office space, This space would be great for your business. It would be possible to lease out upstairs office seperately. The fenced yard behind the building is locked nightly and under video surveillance. Many reputable companies also in building. Main floor office space is: 1,012 Sq Ft. Second floor office space is: 551 Sq Ft. Warehouse space is: 1750 Sq Ft and Messanine is 325 Sq Ft. Great investment!!

## **Community Information**

Address 2915 Parsons Road

Area Edmonton

Subdivision Parsons Industrial

City Edmonton

County ALBERTA

Province AB

Postal Code T6N 1A3