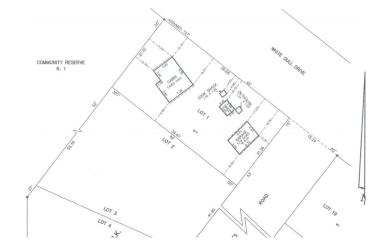

#### **Essential Information**

MLS® # E4431543 Price \$79,900

Bathrooms 0.00
Acres 0.15
Type Rural

Sub-Type Vacant Lot/Land

Status Active

# **Exterior**

Exterior Features Back Lane, Beach Access, Boating, Corner Lot, Lake Access Property