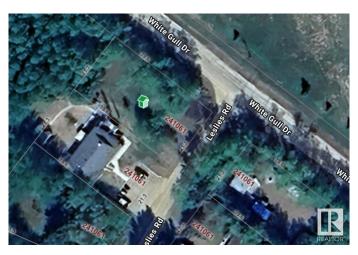

# **Community Information**

Address 1 White Gull Drive

Area Rural Athabasca County

Subdivision Baptiste Lake

City Rural Athabasca County

County ALBERTA

Province AB

Postal Code T9S 1R9

# **Exterior**

Exterior Features Back Lane, Beach Access, Boating, Corner Lot, Lake Access Property