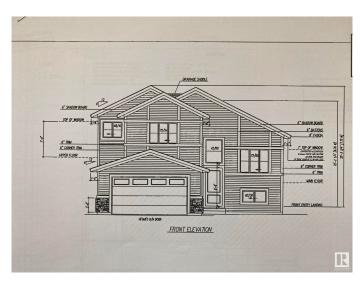

## \$499,000

3 Bedroom, 2.00 Bathroom, 1,683 sqft Single Family on 0.00 Acres

Vegreville, Vegreville, AB

Brand new Bilevel be built in the new Foxview subdivision in Vegreville. Looking for "NEW" with the finishings and colours of your choice? Look no further. This 1683 sq ft home is under construction and will be ready to go in the not to distant future!

## **Essential Information**

MLS® # E4431464 Price \$499,000

Bedrooms 3
Bathrooms 2.00

Full Baths 2

Square Footage 1,683 Acres 0.00 Year Built 2025

Type Single Family

Sub-Type Detached Single Family

Style Bi-Level Status Active