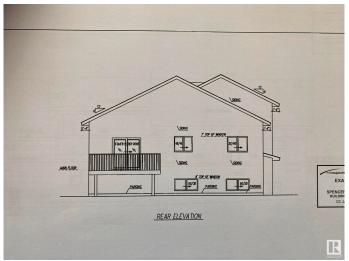

## \$499,000

3 Bedroom, 2.00 Bathroom, 1,683 sqft Single Family on 0.00 Acres

Vegreville, Vegreville, AB

Brand new Bilevel be built in the new Foxview subdivision in Vegreville. Looking for "NEW" with the finishings and colours of your choice? Look no further. This 1683 sq ft home is under construction and will be ready to go in the not to distant future!

## **Essential Information**

MLS® # E4431464 Price \$499,000

Bedrooms 3
Bathrooms 2.00

Full Baths 2

Square Footage 1,683 Acres 0.00 Year Built 2025

Type Single Family

Sub-Type Detached Single Family

Style Bi-Level Status Active