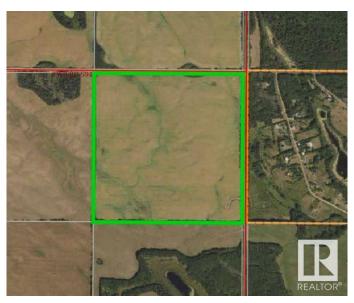

#### \$825,000

0 Bedroom, 0.00 Bathroom, Rural on 309.93 Acres

None, Rural St. Paul County, AB

An excellent opportunity to expand your current farming operation - this listing includes over 300 acres across two adjoining quarter sections, located just 15 minutes north of St. Paul. Whether you're looking to increase your pasture, hay land, or crop production, this versatile parcel offers plenty of potential. Additionally, enjoy the benefit of oil lease revenue for a steady stream of supplementary income. With easy access and open terrain, this is a solid investment for any agricultural producer.

### **Community Information**

Address Se 26 & Ne 23 59;10;4
Area Rural St. Paul County

Subdivision None

City Rural St. Paul County

County ALBERTA

Province AB

Postal Code T0A 3A1