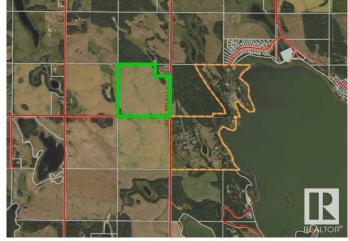

#### \$825,000

0 Bedroom, 0.00 Bathroom, Rural on 309.93 Acres

None, Rural St. Paul County, AB

An excellent opportunity to expand your current farming operation - this listing includes over 300 acres across two adjoining quarter sections, located just 15 minutes north of St. Paul. Whether you're looking to increase your pasture, hay land, or crop production, this versatile parcel offers plenty of potential. Additionally, enjoy the benefit of oil lease revenue for a steady stream of supplementary income. With easy access and open terrain, this is a solid investment for any agricultural producer.

### **Community Information**

Address Se 26 & Ne 23 59;10;4
Area Rural St. Paul County

Subdivision None

City Rural St. Paul County

County ALBERTA

Province AB

Postal Code T0A 3A1