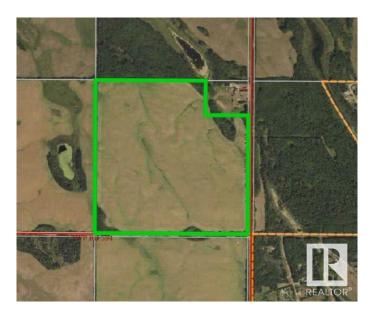

#### \$825,000

0 Bedroom, 0.00 Bathroom, Rural on 309.93 Acres

None, Rural St. Paul County, AB

An excellent opportunity to expand your current farming operation - this listing includes over 300 acres across two adjoining quarter sections, located just 15 minutes north of St. Paul. Whether you're looking to increase your pasture, hay land, or crop production, this versatile parcel offers plenty of potential. Additionally, enjoy the benefit of oil lease revenue for a steady stream of supplementary income. With easy access and open terrain, this is a solid investment for any agricultural producer.

### **Community Information**

Address Se 26 & Ne 23 59;10;4
Area Rural St. Paul County

Subdivision None

City Rural St. Paul County

County ALBERTA

Province AB

Postal Code T0A 3A1