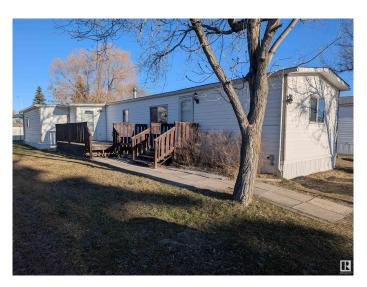

### \$100,000

3 Bedroom, 1.00 Bathroom, 1,153 sqft Land Lease Community on 0.00 Acres

Parkland Village, Rural Parkland County, AB

Located in Parkland Village just minutes north of Spruce Grove! Spacious Deck with plenty of sunshine, 3 bedrooms, 1 full bath including an addition with a large mud room. Updates include: New Roof (2023), Hot Water Tank (2021), updated fixtures & LED lighting.

Custom barnwood feature walls, heat tape underneath, original flooring changed throughout and 2 storage sheds. Walking distance to schools, parks, community center, restaurant/pub, gas station, store and fire hall. Parkland Village is a family oriented & pet friendly community with easy access to the Yellowhead Highway and only 15 minutes West of Edmonton.