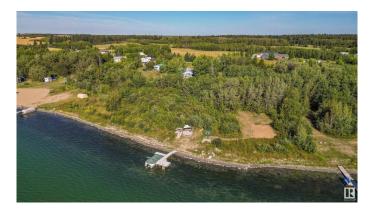

#### \$399,998

4 Bedroom, 1.00 Bathroom, 1,469 sqft Rural on 0.76 Acres

Lac Sante (St. Paul County), Rural St. Paul County, AB

Welcome to your lakefront retreat! This 4-bedroom, 1-bath getaway is truly turnkey, offering everything you need for immediate relaxation and enjoyment. Featuring just under 1 acre and located just steps away from the lake, this home comfortably sleeps up to 12 guests, making it the perfect spot for family vacations or a peaceful escape. The property has been thoughtfully updated with a brand new roof (2021), a new hot water tank (2019), and beautiful new flooring throughout. Additionally, three new windows on the front of the house allow for abundant natural light to come in. The outdoor amenities are just as impressive, featuring a private dock where you can easily access the water. Whether you're fishing, boating, or simply enjoying the serene water views, this lakefront property has it all.