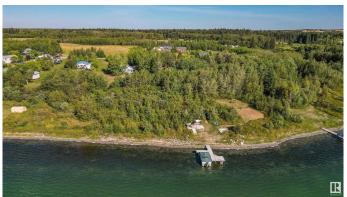

#### \$399,998

4 Bedroom, 1.00 Bathroom, 1,469 sqft Rural on 0.76 Acres

Lac Sante (St. Paul County), Rural St. Paul County, AB

Welcome to your lakefront retreat! This 4-bedroom, 1-bath getaway is truly turnkey, offering everything you need for immediate relaxation and enjoyment. Featuring just under 1 acre and located just steps away from the lake, this home comfortably sleeps up to 12 guests, making it the perfect spot for family vacations or a peaceful escape. The property has been thoughtfully updated with a brand new roof (2021), a new hot water tank (2019), and beautiful new flooring throughout. Additionally, three new windows on the front of the house allow for abundant natural light to come in. The outdoor amenities are just as impressive, featuring a private dock where you can easily access the water. Whether you're fishing, boating, or simply enjoying the serene water views, this lakefront property has it all.