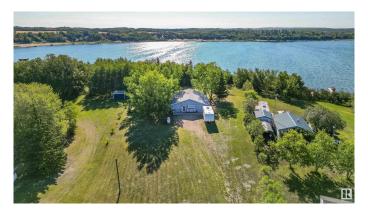

#### \$399,998

4 Bedroom, 1.00 Bathroom, 1,469 sqft Rural on 0.76 Acres

Lac Sante (St. Paul County), Rural St. Paul County, AB

Welcome to your lakefront retreat! This 4-bedroom, 1-bath getaway is truly turnkey, offering everything you need for immediate relaxation and enjoyment. Featuring just under 1 acre and located just steps away from the lake, this home comfortably sleeps up to 12 guests, making it the perfect spot for family vacations or a peaceful escape. The property has been thoughtfully updated with a brand new roof (2021), a new hot water tank (2019), and beautiful new flooring throughout. Additionally, three new windows on the front of the house allow for abundant natural light to come in. The outdoor amenities are just as impressive, featuring a private dock where you can easily access the water. Whether you're fishing, boating, or simply enjoying the serene water views, this lakefront property has it all.