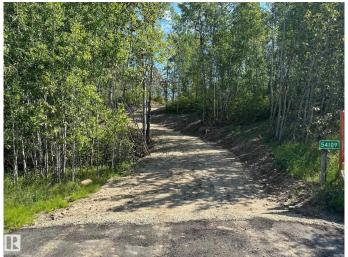

#### \$418,000

0 Bedroom, 0.00 Bathroom, Rural on 5.07 Acres

None, Rural Parkland County, AB

Tucked behind Lot 1, Lot 2 is a beautifully treed 5.07+/- acre parcel that offers a rare opportunity for peaceful country living outside of subdivision. With a driveway already in place, gently rolling land, and a natural elevation that provides sweeping view, this lot is perfect for a custom home with space for outbuildings, gardens, and much more. Enjoy the seclusion of mature trees while still being incredibly connected-just 10 minutes to Spruce Grove, 20 minutes to St. Albert and Acheson, and only 30 minutes from West Edmonton. Power and gas are conveniently located at the property line