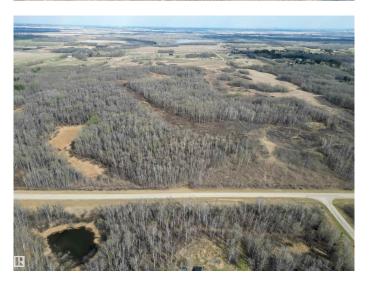

#### \$418,000

0 Bedroom, 0.00 Bathroom, Rural on 5.07 Acres

None, Rural Parkland County, AB

Tucked behind Lot 1, Lot 2 is a beautifully treed 5.07+/- acre parcel that offers a rare opportunity for peaceful country living outside of subdivision. With a driveway already in place, gently rolling land, and a natural elevation that provides sweeping view, this lot is perfect for a custom home with space for outbuildings, gardens, and much more. Enjoy the seclusion of mature trees while still being incredibly connected-just 10 minutes to Spruce Grove, 20 minutes to St. Albert and Acheson, and only 30 minutes from West Edmonton. Power and gas are conveniently located at the property line