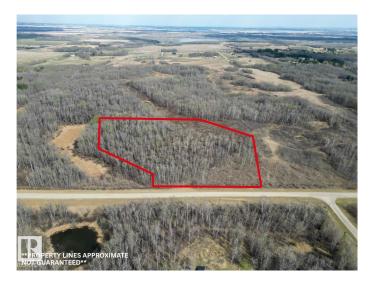

#### \$418,000

0 Bedroom, 0.00 Bathroom, Rural on 5.07 Acres

None, Rural Parkland County, AB

Tucked behind Lot 1, Lot 2 is a beautifully treed 5.07+/- acre parcel that offers a rare opportunity for peaceful country living outside of subdivision. With a driveway already in place, gently rolling land, and a natural elevation that provides sweeping view, this lot is perfect for a custom home with space for outbuildings, gardens, and much more. Enjoy the seclusion of mature trees while still being incredibly connected-just 10 minutes to Spruce Grove, 20 minutes to St. Albert and Acheson, and only 30 minutes from West Edmonton. Power and gas are conveniently located at the property line