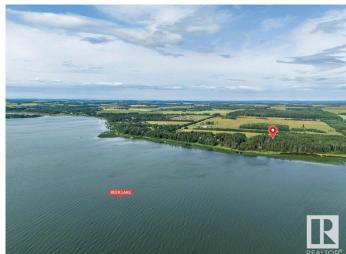

### \$175,000

0 Bedroom, 0.00 Bathroom, Rural on 0.60 Acres

Buck Lake, Rural Wetaskiwin County, AB

Prime vacant lot on Buck Lake. This 0.6 ac lot is neighbouring with another property for sale to the South. Lot 45. ML#E4431341. Gas and electricity are at the property line. With a simple Walking Trail application from Wetaskiwin County, you could have your personal dock attached to the property. Purchase this along with Lot 45 and have 1.2 ac waterfront property. Privacy can't be matched. Less that 2 hours from downtown Edmonton to your future lake retreat. It's a blank canvas, so design and build your dream lake cabin, or just park a trailer, either way, don't miss out and start enjoying the lake life asap.

#### **Exterior**

Exterior Features Backs Onto Lake, Boating, Lake View, Private Setting, Waterfront

Property