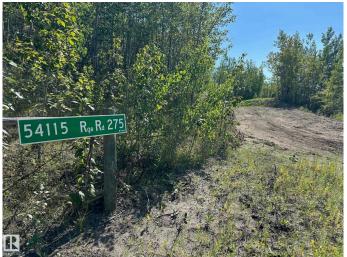

#### \$425,000

0 Bedroom, 0.00 Bathroom, Rural on 7.86 Acres

None, Rural Parkland County, AB

Nestled just 10 minutes west of Spruce Grove, this stunning 7.86+/- acre corner lot offers the perfect blend of privacy and convenience. Located outside of subdivision at the northwest edge of City View Estates, this parcel is beautifully treed with gentle rolling land. With paved access off Range Road 275 and an established driveway, you'll have flexible, easy access for your future build. This elevated property offers incredible views of the surrounding countryside, making it an ideal setting for building a custom home with room for outbuildings, hobby gardens, and more. Enjoy the peace and quiet of country living, while still being less than 30 minutes from west Edmonton, and only 20 minutes from St. Albert and Acheson. Power and gas at the property line.

## **Community Information**

Address 54115 Rge Rd 275

Area Rural Parkland County

Subdivision None

City Rural Parkland County

County ALBERTA

Province AB

Postal Code T7X 3S4