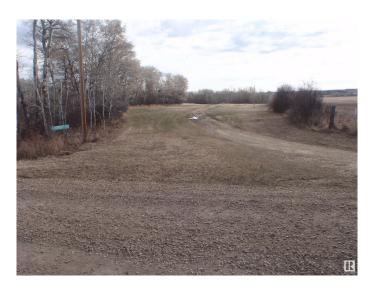

## \$229,900

2 Bedroom, 1.00 Bathroom, 1,056 sqft Rural on 19.77 Acres

None, Rural Barrhead County, AB

SECLUDED 19.77 ACRES ON A DEAD-END ROAD. Located 15 miles SE of Barrhead and 45 minutes NW of Edmonton, this acreage is approx. 75% bush and has a long driveway which provides lots of privacy. The 1056 sqft manufactured home is situated such that there is a fantastic view to the south. Upgrades include shingles (2017), kitchen cabinets/countertop (2013), furnace (2013), and most windows, plus many other improvements over the years. The living room is huge, so you could make a third bedroom if required. Comes with underground power, natural gas, and a drilled well (approx. 250'), but NO SEPTIC SYSTEM (currently straight discharge). There are also many sheds to accommodate all your storage needs, plus a heated well house, 2 outside hydrants, and a wooden deck...overlooking a field to the south. If you want a rare large-sized piece of land which is off of the beaten path, then this just might be what you're looking for.