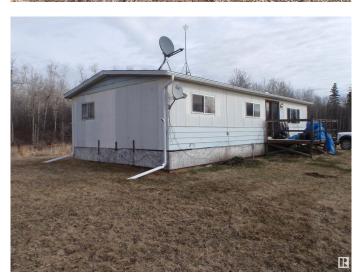

## \$229,900

2 Bedroom, 1.00 Bathroom, 1,056 sqft Rural on 19.77 Acres

None, Rural Barrhead County, AB

SECLUDED 19.77 ACRES ON A DEAD-END ROAD. Located 15 miles SE of Barrhead and 45 minutes NW of Edmonton, this acreage is approx. 75% bush and has a long driveway which provides lots of privacy. The 1056 sqft manufactured home is situated such that there is a fantastic view to the south. Upgrades include shingles (2017), kitchen cabinets/countertop (2013), furnace (2013), and most windows, plus many other improvements over the years. The living room is huge, so you could make a third bedroom if required. Comes with underground power, natural gas, and a drilled well (approx. 250'), but NO SEPTIC SYSTEM (currently straight discharge). There are also many sheds to accommodate all your storage needs, plus a heated well house, 2 outside hydrants, and a wooden deck...overlooking a field to the south. If you want a rare large-sized piece of land which is off of the beaten path, then this just might be what you're looking for.

### **Essential Information**

MLS® # E4431302 Price \$229,900

Bedrooms 2
Bathrooms 1.00

Full Baths 1

Square Footage 1,056 Acres 19.77

Year Built 1976

Type Rural

Sub-Type Detached Single Family