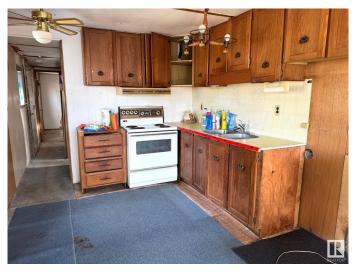

### \$69,900

1 Bedroom, 1.00 Bathroom, 478 sqft Single Family on 0.00 Acres

Entwistle, Entwistle, AB

This Property is Perfect For Anyone Looking to Invest in Land, Build a New Home, or Create Their Ideal Weekend Getaway. Here is Your Opportunity to Own 2 Large, Fully Fenced Lots With an Older Mobile (of little or no value), a Garage and a Storage Shed For Only \$69,900. Located Only an Hour From Edmonton and Conveniently Situated Near Local Amenities, Shopping, Restaurants, the New Outdoor Pool, the School and the Pristine Pembina Park, This One is a Must See!!

#### Interior

Appliances Stove-Electric

Heating Forced Air-1, Natural Gas

Stories 1

Has Basement Yes

Basement None, No Basement