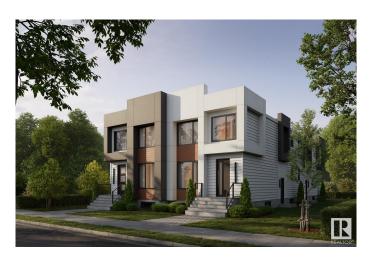

## \$2,399,900

5 Bedroom, 3.50 Bathroom, 5,760 sqft Single Family on 0.00 Acres

Delwood, Edmonton, AB

An exceptional opportunity to own a brand-new 4-plex with 8 fully legal suites, each with private, separate entrancesâ€"including basement units. This high-performing property offers 20 bedrooms and 16 bathrooms, with projected rental income exceeding \$172,800 annually. Inside, each unit features a modern open-concept layout, upgraded finishes, and quality craftsmanship throughout. Located just 15 minutes from downtown, in a sought-after area close to schools, parks, public transit, shopping, and a major mall, this is a rare turnkey investment with strong cash flow and long-term growth potential.

Year Built 2025

Type Single Family

Sub-Type 4PLEX

Style 2 Storey
Status Active

#### **Exterior**

Exterior Wood, Vinyl, Hardie Board Siding

Exterior Features Playground Nearby, Public Transportation, Schools, Shopping Nearby

Roof Asphalt Shingles

Construction Wood, Vinyl, Hardie Board Siding