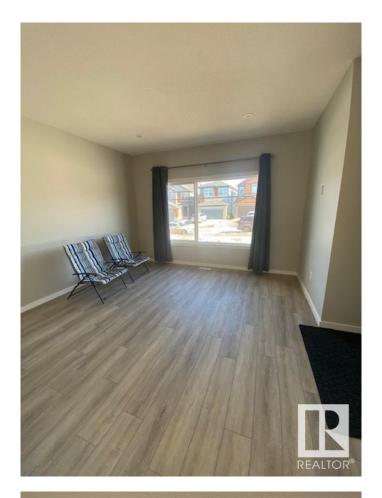

## \$2,295

3 Bedroom, 2.50 Bathroom, 1,604 sqft Rental on 0.00 Acres

Charlesworth, Edmonton, AB

Welcome home to your 1600 sqft house in the desirable neighborhood of Charlesworth. With 3 bedrooms and 2.5 bathrooms, this home is perfect for your family! The entrance offers a closet and a space for you and your guests to put your coats and shoes. It then opens into the dining area with lots of bright windows. Across is the kitchen that has beautiful, stainless steel appliances. Throughout the main living area is gorgeous luxury vinyl plank flooring. Guests also have access to a convenient ½ bath on the main floor! Cozy carpet leads you upstairs where the 3 bedrooms are. Each room has lots of large windows where lots of natural sunlight beams through! The primary bedroom has its own en-suite (no worry about sharing with the kids or guests!) with DOUBLE SINKS, lots of drawers & storage, standalone shower, and a relaxing tub! The primary bedroom walk through closet offers lots of room for your clothes and storage! Down the hallway are 2 good-sized bedrooms with their own full, main bathroom.