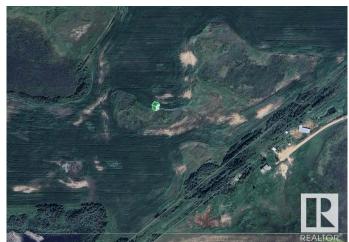

# \$499,702 - Rr172 Twp Rd 504, Rural Beaver County

MLS® #E4431081

## \$499,702

0 Bedroom, 0.00 Bathroom, Rural on 150.52 Acres

None, Rural Beaver County, AB

150.52 ACRES TOTAL...100 ACRES CULTIVATED...CLOSE TO RYLEY