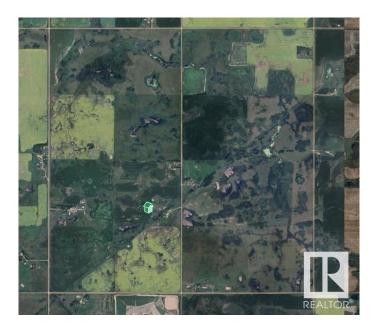

# \$499,702 - Rr172 Twp Rd 504, Rural Beaver County

MLS® #E4431081

## \$499,702

0 Bedroom, 0.00 Bathroom, Rural on 150.52 Acres

None, Rural Beaver County, AB

150.52 ACRES TOTAL...100 ACRES CULTIVATED...CLOSE TO RYLEY

## **Community Information**

Address Rr172 Twp Rd 504

Area Rural Beaver County

Subdivision None

City Rural Beaver County

County ALBERTA

Province AB

Postal Code T0B 4A0