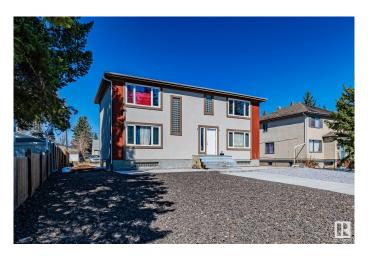

# \$759,900 - 11306 109a Avenue, Edmonton

MLS® #E4431046

## \$759,900

6 Bedroom, 3.00 Bathroom, 2,112 sqft Single Family on 0.00 Acres

Queen Mary Park, Edmonton, AB

INVESTOR ALERT: Look at this amazing opportunity. This property offers three fully rented and renovated units close to 3 colleges in the heart of Queen Mary Park area generating \$4,000 rent per month. Total 6 Bedrooms, 3 Full Washrooms, 3 Kitchens, 3 Living Areas, and much more. Each unit has 2 bedrooms, Full Washroom, Kitchen, and Living Room. Renovated in and out with over \$100,000 worth of work including Flooring, Paint, Kitchens, Washrooms, Appliances, Stucco, Landscaping, Concrete, Windows, and more. Come check it out and see the opportunity.

Year Built 1951

Type Single Family

Sub-Type Tri-Plex Style 2 Storey

Status Active

### **Exterior**

Exterior Wood, Stucco

Exterior Features Landscaped, Playground Nearby, Public Transportation, Schools,

Partially Fenced

Roof Asphalt Shingles

Construction Wood, Stucco

Foundation Concrete Perimeter