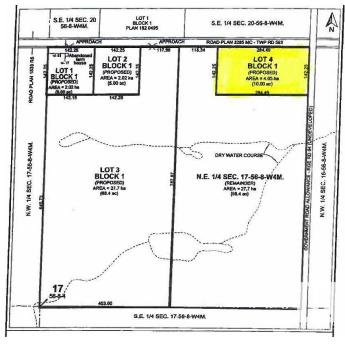

#### **Essential Information**

MLS® # E4430912

Price \$59,900

Bathrooms 0.00 Acres 10.00

Type Rural

Sub-Type Vacant Lot/Land

Status Active

## **Community Information**

Address Rr 84u Twp Rd 563

Area Rural St. Paul County

Subdivision None

City Rural St. Paul County

County ALBERTA

Province AB

Postal Code T0A 3A0