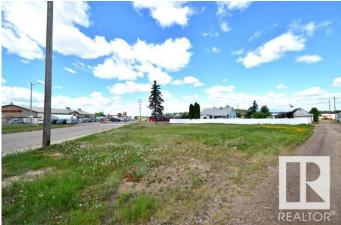

#### \$29,000

0 Bedroom, 0.00 Bathroom, Single Family on 0.00 Acres

Boyle, Boyle, AB

**BOYLE AB - LARGE CORNER LOT IN MIXED NEIGHBOURHOOD - GOOD EXPOSURE** LOCATION HIGHWAY 663.. Run a business or build a home on this large corner lot in town. Conveniently has convenience store/ gas stn, hardware store, hotel & bar next door, carwash next door, and as well residential homes in this block, a mixture of business an residential. Located in Boyle AB just at the intersection of HWY 63, HWY 831, HWY 663. You can request to rezone to your needs to run a business. Boyle supports new businesses. This lot is just seps to amenities. and the hotel & rv park.. Easy access to Highway 63, 831, and 663. A great location in a busy little town that makes a great pit-stop for Fort McMurray, Edmonton & Lac La Biche.

## Exterior

Exterior Features Airport Nearby, Back Lane, Commercial, Corner Lot, Flat Site, Golf Nearby, Playground Nearby, Public Transportation, Schools, Shopping Nearby, Ski Hill Nearby