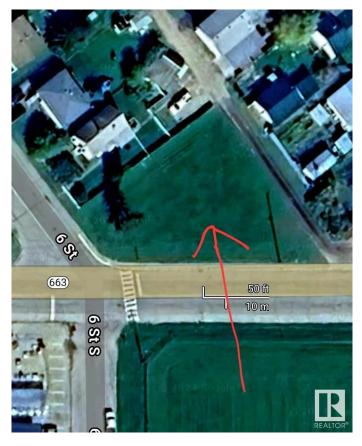

#### \$29,000

0 Bedroom, 0.00 Bathroom, Single Family on 0.00 Acres

Boyle, Boyle, AB

**BOYLE AB - LARGE CORNER LOT IN MIXED NEIGHBOURHOOD - GOOD EXPOSURE** LOCATION HIGHWAY 663.. Run a business or build a home on this large corner lot in town. Conveniently has convenience store/ gas stn, hardware store, hotel & bar next door, carwash next door, and as well residential homes in this block, a mixture of business an residential. Located in Boyle AB just at the intersection of HWY 63, HWY 831, HWY 663. You can request to rezone to your needs to run a business. Boyle supports new businesses. This lot is just seps to amenities. and the hotel & rv park.. Easy access to Highway 63, 831, and 663. A great location in a busy little town that makes a great pit-stop for Fort McMurray, Edmonton & Lac La Biche.

## **Community Information**

Address 5101 6 Street

| Area        | Boyle   |
|-------------|---------|
| Subdivision | Boyle   |
| City        | Boyle   |
| County      | ALBERTA |
| Province    | AB      |
| Postal Code | T0A 0M0 |

## Exterior

Exterior Features Airport Nearby, Back Lane, Commercial, Corner Lot, Flat Site, Golf Nearby, Playground Nearby, Public Transportation, Schools, Shopping Nearby, Ski Hill Nearby