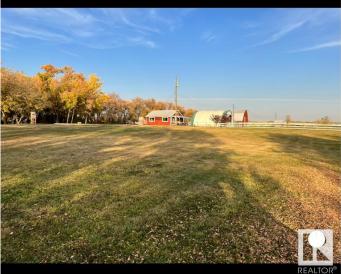

### \$140,000

0 Bedroom, 0.00 Bathroom, Rural on 3.98 Acres

None, Rural Smoky Lake County, AB

Discover the perfect blend of rustic charm and wide-open potential on this nearly 4-acre fully fenced parcel in Rural Smoky Lake County. Whether you're looking to build your dream home, start a hobby farm, or simply enjoy the peace and guiet of rural living, this property has everything you need to get started. A cozy 23' x 19' cabin offers a warm retreat with its wood-burning fireplace, ideal for weekend getaways or as a rustic guesthouse. The land is thoughtfully fenced, including sections ready for horses, making it a great choice for animal lovers or aspiring homesteaders. Additional features include a large 40' x 35' Quonset, perfect for storage or workshop space, an unused barn thatâ€<sup>™</sup>s just waiting to be brought back to life. Lastly, the property is serviced with power, including 220 amp electrical. Whether you're looking for your own private getaway or a blank canvas with endless rural potential, this Rural Smoky Lake County gem is ready for your vision!

# Exterior

Exterior Features Fenced, Flat Site, Schools, Treed Lot, See Remarks