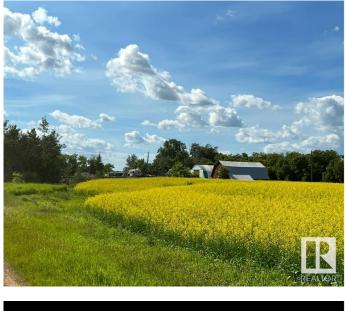

### \$140,000

0 Bedroom, 0.00 Bathroom, Rural on 3.98 Acres

None, Rural Smoky Lake County, AB

Discover the perfect blend of rustic charm and wide-open potential on this nearly 4-acre fully fenced parcel in Rural Smoky Lake County. Whether you're looking to build your dream home, start a hobby farm, or simply enjoy the peace and guiet of rural living, this property has everything you need to get started. A cozy 23' x 19' cabin offers a warm retreat with its wood-burning fireplace, ideal for weekend getaways or as a rustic guesthouse. The land is thoughtfully fenced, including sections ready for horses, making it a great choice for animal lovers or aspiring homesteaders. Additional features include a large 40' x 35' Quonset, perfect for storage or workshop space, an unused barn thatâ€<sup>™</sup>s just waiting to be brought back to life. Lastly, the property is serviced with power, including 220 amp electrical. Whether you're looking for your own private getaway or a blank canvas with endless rural potential, this Rural Smoky Lake County gem is ready for your vision!

# Exterior

Exterior Features Fenced, Flat Site, Schools, Treed Lot, See Remarks