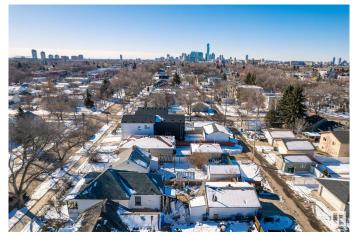

## \$150,000

2 Bedroom, 1.00 Bathroom, 853 sqft Single Family on 0.00 Acres

Alberta Avenue, Edmonton, AB

A crooked shell with sagging grace, The house still stands, but knows its place. A dirt-floor basement, walls that moan, A structure that's best left alone. On a quiet street with little sound, It's where true value can be found. The house may groan, but don't despairâ€" That garage alone is worth the care. Step outside and you will see, A garage that stands in victory. Two cars wide, both warm and bright, Insulated, sealed up tight. Heated walls for winter's chill, A perfect shop or hobby thrill. On a quiet street where silence stays, This rare garage steals all the praise. Set in Alberta Ave's strong heart, Where local shops and murals start. A thriving scene, both proud and true, With artists, cafes, something new.

## **Amenities**

Amenities Crawl Space, Front Porch

Parking Spaces 4

Parking 220 Volt Wiring, Double Garage Detached, Heated, Insulated

#### **Exterior**

Exterior Wood, Asphalt

Exterior Features Back Lane, Fenced, Golf Nearby, Paved Lane, Playground Nearby,

Public Transportation, Schools, Shopping Nearby

Roof Asphalt Shingles
Construction Wood, Asphalt