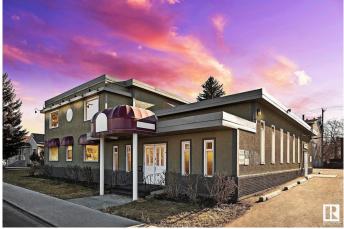

# \$2,595,000 - 10541 81 Avenue, Edmonton

MLS® #E4430790

## \$2,595,000

0 Bedroom, 0.00 Bathroom, Land Commercial on 0.00 Acres

Queen Alexandra, Edmonton, AB

CURRENTLY IN THE PROCESS OF **REZONING TO 23 METER HEIGHT GOOD** FOR 6 STORIES OF DEVELOPMENT !!!. PRIME MULTI-FAMILY DEVELOPMENT **OPPORTUNITY ON 0.40 ACRE SITE.** EXCELLENT WHYTE AVENUE AREA **PROPERTY! GREAT LOCATION FOR SIX** STORIES OF RESIDENTIAL OR MIXED USE **DEVELOPMENT.** Fantastic Redevelopment Opportunity in the Whye Avenue Area. This site is 4 lots measuring 33' x 132' totaling 132â€<sup>™</sup> wide x 132â€<sup>™</sup> deep, for a TOTAL OF 17,424 sq.ft. Directly south of South Park's approved development including four Towers up to 16 stories. Excellent church tenant in place with triple-net lease on building providing holding income until February 2027 (May be able to relocate tenant sooner if needed). Garage has rental income as well. Site currently has Residential mixed use zoning (MU h16 f3.5 cf). Very high density with FAR 3.5.