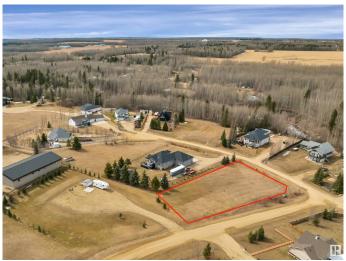

### \$74,900

0 Bedroom, 0.00 Bathroom, Rural on 0.60 Acres

Village Creek Estate, Rural Wetaskiwin County, AB

Welcome to the picturesque community of Village Creek Estates! This spacious corner lot spans just over half an acre, is partial fenced and features gentle elevation toward the centre, making it ideal for a future walkout design. All utilities are conveniently located at the property line. Situated within walking distance of the charming Village at Pigeon Lake, you'II find everything you need close byâ€"including a grocery store with pharmacy, gas station, liquor store, restaurants, boutique shops, a spa, and so much more. Enjoy the nearby sandy beaches of Pigeon Lake, or tee off at one of two beautiful golf courses: Black Bull Golf Resort and Dorchester Ranch Golf Courseâ€"both just minutes away. YOUR LIFE AT THE LAKE AWAITS!

#### **Exterior**

Exterior Features Corner Lot, Golf Nearby, Shopping Nearby, Sloping Lot, Partially Fenced