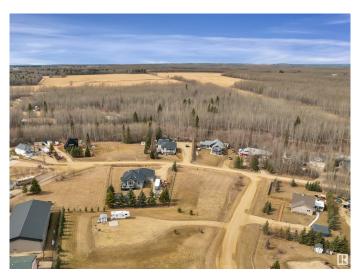

### \$74,900

0 Bedroom, 0.00 Bathroom, Rural on 0.60 Acres

Village Creek Estate, Rural Wetaskiwin County, AB

Welcome to the picturesque community of Village Creek Estates! This spacious corner lot spans just over half an acre, is partial fenced and features gentle elevation toward the centre, making it ideal for a future walkout design. All utilities are conveniently located at the property line. Situated within walking distance of the charming Village at Pigeon Lake, you'II find everything you need close byâ€"including a grocery store with pharmacy, gas station, liquor store, restaurants, boutique shops, a spa, and so much more. Enjoy the nearby sandy beaches of Pigeon Lake, or tee off at one of two beautiful golf courses: Black Bull Golf Resort and Dorchester Ranch Golf Courseâ€"both just minutes away. YOUR LIFE AT THE LAKE AWAITS!

#### **Exterior**

Exterior Features Corner Lot, Golf Nearby, Shopping Nearby, Sloping Lot, Partially Fenced