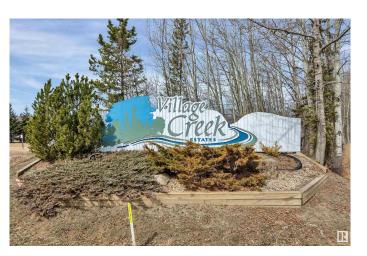

# \$74,900 - 28 Village Creek Es, Rural Wetaskiwin County

MLS® #E4430722

### \$74,900

0 Bedroom, 0.00 Bathroom, Rural on 0.60 Acres

Village Creek Estate, Rural Wetaskiwin County, AB

Welcome to the picturesque community of Village Creek Estates! This spacious corner lot spans just over half an acre, is partial fenced and features gentle elevation toward the centre, making it ideal for a future walkout design. All utilities are conveniently located at the property line. Situated within walking distance of the charming Village at Pigeon Lake, you'II find everything you need close byâ€"including a grocery store with pharmacy, gas station, liquor store, restaurants, boutique shops, a spa, and so much more. Enjoy the nearby sandy beaches of Pigeon Lake, or tee off at one of two beautiful golf courses: Black Bull Golf Resort and Dorchester Ranch Golf Courseâ€"both just minutes away. YOUR LIFE AT THE LAKE AWAITS!

## **Community Information**

Address 28 Village Creek Es

Area Rural Wetaskiwin County

Subdivision Village Creek Estate

City Rural Wetaskiwin County

County ALBERTA

Province AB

Postal Code T0C 2V0