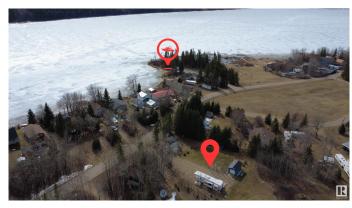

# \$279,900

0 Bedroom, 0.00 Bathroom, Rural on 0.46 Acres

Bondiss, Rural Athabasca County, AB

Enjoy the best of both worlds with this incredible .46-acre gated lot in the Summer Village of Bondiss at Skeleton Lakeâ€"backing onto the 5th tee box of Skeleton Lake Golf Course and offering lake views! Included in the sale is a spacious 2014 Bighorn Silverado 5th wheel (42 ft) featuring quad bunks, 2 bathrooms, an outdoor kitchen and outdoor shower, 4 slide-outs, an Onan 5500 onboard generator, and oversized water tanks. The trailer sits on a 12x36 deck, perfect for relaxing or entertaining outdoors. The lot is fully equipped with a 2000-gallon septic tank, 50A power hookup for the RV, two additional 30A receptacles, and power to the 12x20 shed. You'll also find a 16x16 wood/storage shed combo, a fenced dog run, and a secure gate at the entrance for added privacy and peace of mind. Located just 30 seconds from the boat launch and public playground, with paved roads right out front. Under 2 hours from Edmonton and less than 3 hours from Fort McMurrayâ€"this is your ideal lake retreat!

# **Community Information**

Address 1114 Old Timer's Drive
Area Rural Athabasca County

Subdivision Bondiss

City Rural Athabasca County

County ALBERTA

Province AB

Postal Code T0A 0M0