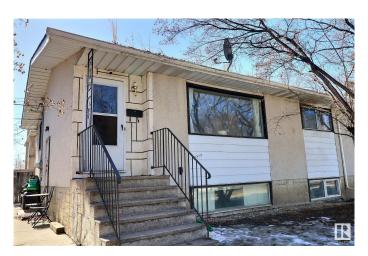

### \$288,000

4 Bedroom, 2.00 Bathroom, 858 sqft Single Family on 0.00 Acres

Calder, Edmonton, AB

Second Kitchen ,Double Detached Garage . Excellent property with long term tenant . Two Bedrooms , Four piece bathroom up & two Bedrooms , Four piece bathroom down .Separate Entrance . Double Detached Garage . Long Term Tenant would like to stay .

Type Single Family

Sub-Type Half Duplex

Style Bi-Level

Status Active

#### **Exterior**

Exterior Wood, Stucco

Exterior Features Flat Site, Level Land, Picnic Area, Playground Nearby, Public

Transportation, Schools, Shopping Nearby

Roof Asphalt Shingles

Construction Wood, Stucco