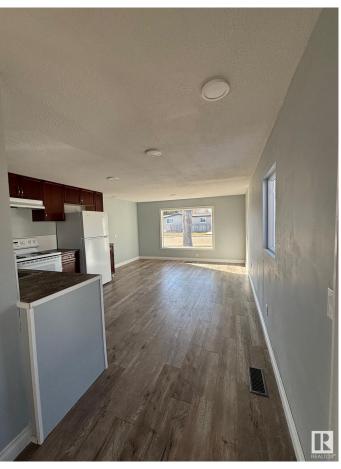

#### \$94,900

2 Bedroom, 1.00 Bathroom, 1,020 sqft Land Lease Community on 0.00 Acres

Maple Ridge (Edmonton), Edmonton, AB

This spacious 2 bed, 1 bath mobile home has many upgrades including new roof (2024), fully drywalled, new laminate flooring throughout, new toilet and tub. Upgraded vinyl windows and newer doors, newer furnace (approx.2021), and hot water tank (approx.2021). You will find lots of natural light throughout. Outside are two storage sheds and a spacious covered private porch to enjoy your morning coffee. Across the street is a bus stop and park, also nearby you'll find a store and gas station.