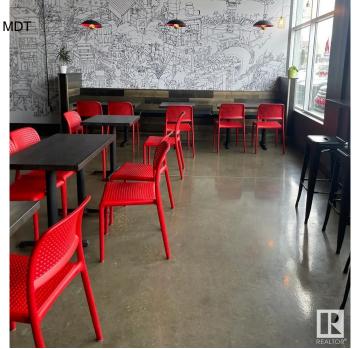

#### \$399.000

0 Bedroom, 0.00 Bathroom, Business on 0.00 Acres

None, Spruce Grove, AB

Asset sale of a well-established Noodlebox franchise located in a high-visibility retail plaza in Spruce Grove, just off the busy Highway 16A. This prime location offers strong vehicle and foot traffic, surrounded by major anchor tenants, gas stations, grocery stores, and dense residential communities. The space is fully built out with modern equipment and a functional layout, ideal for dine-in, takeout, and delivery. Ghost Kitchen Pita Pit approved, adding even more potential for revenue diversification. With excellent exposure, ample parking, and a steady flow of customers throughout the day, this is a turnkey opportunity for entrepreneurs looking to step into a growing franchise in one of Spruce Grove's most active commercial areas.