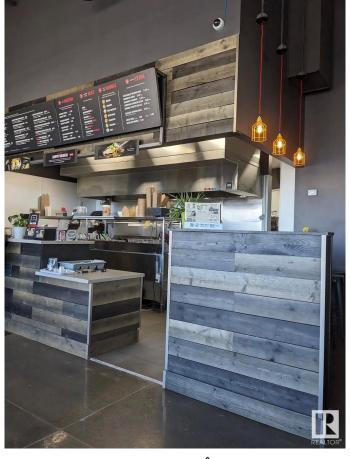

#### \$399.000

0 Bedroom, 0.00 Bathroom, Business on 0.00 Acres

None, Spruce Grove, AB

Asset sale of a well-established Noodlebox franchise located in a high-visibility retail plaza in Spruce Grove, just off the busy Highway 16A. This prime location offers strong vehicle and foot traffic, surrounded by major anchor tenants, gas stations, grocery stores, and dense residential communities. The space is fully built out with modern equipment and a functional layout, ideal for dine-in, takeout, and delivery. Ghost Kitchen Pita Pit approved, adding even more potential for revenue diversification. With excellent exposure, ample parking, and a steady flow of customers throughout the day, this is a turnkey opportunity for entrepreneurs looking to step into a growing franchise in one of Spruce Grove's most active commercial areas.